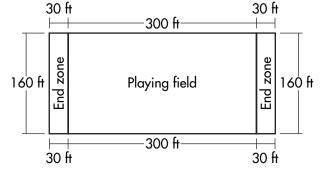

## Perimeter

Find the perimeter of each figure.

5. Number Sense What is the perimeter of a square if one of the sides is 3 mi?

Use the dimensions of the football field shown at the right for **6** and **7**.

6. What is the perimeter of the entire football field including the end zones?

1,040 ft

- What is the perimeter of each end zone?
  380 ft
- 8. What is the perimeter of this figure?

(A) 18 m C 12 m

- **B** 15 ft **D** 10 ft
- **9. Explain It** A rectangle has a perimeter of 12 m. If each side is a whole number of meters, what are the possible dimensions for the length and width? List them and explain your answer.