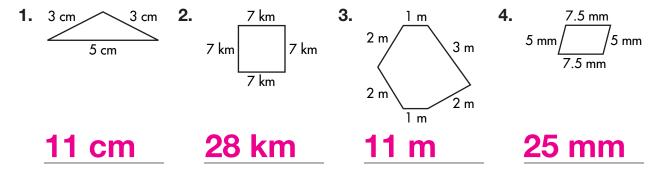

## Perimeter

Find the perimeter of each figure.

5. Number Sense What is the perimeter of a square if one of the sides is 3 mi?

Use the dimensions of the football field shown at the right for **6** and **7**.