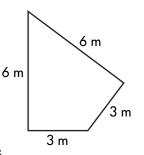

6. What is the perimeter of the entire football field including the end zones?

1,040 ft

- What is the perimeter of each end zone?
  380 ft
- 8. What is the perimeter of this figure?

(A) 18 m C 12 m

- **B** 15 ft **D** 10 ft
- **9. Explain It** A rectangle has a perimeter of 12 m. If each side is a whole number of meters, what are the possible dimensions for the length and width? List them and explain your answer.