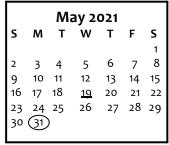

May 31 - Memorial Day - NO SCHOOL

June 3 - Last Day of School

June 4 – Teacher Workshop – **NO SCHOOL** June 6 – Graduation

|   | Teacher Workshop/No School |
|---|----------------------------|
| ) | No School/Holiday          |