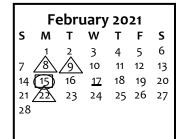

Dec. 24 - January 1- Winter Break - NO SCHOOL

Jan. 18 - MLK Day - Teacher Workshop Day - NO SCHOOL

Jan. 22 – Half day of school; end of Semester 1

Feb. 8 - HS Registration Conferences (4-8 pm)

(ES and IS Conferences 3:30-7:30 pm)

Feb. 9 – Conferences (3:30-6:30 pm IS, 3:30-7:30 pm ES)

Feb. 15 - Presidents Day - Teacher Workshop - NO SCHOOL

Feb. 22 - HS Conferences (4-8 pm)

March 26 - End of 3rd Quarter

March 29-April 2 – Spring Break – NO SCHOOL