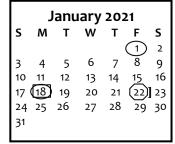

Dec. 24 - January 1- Winter Break - NO SCHOOL

Jan. 18 - MLK Day - Teacher Workshop Day - NO SCHOOL

Jan. 22 – Half day of school; end of Semester 1

Feb. 8 - HS Registration Conferences (4-8 pm)

(ES and IS Conferences 3:30-7:30 pm)