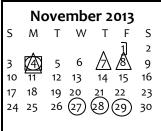

October 17-18 - MEA - NO SCHOOL

October 25 - End of ES 1st Trimester

November 1 - End of MS/HS 1st Quarter

November 4 - Teacher Workshop Day - NO SCHOOL ES/MS Conferences (12-8 pm)

November 7 - ES Conferences (4-8 pm)

November 8 – ½ Day K Conferences (8 am-3:40 pm)

November 27-29 - Thanksgiving - NO SCHOOL

December 9 – HS Conferences (5-7:30 pm)

December 23 - January 1 - Winter Break - NO SCHOOL

January 17 - MS/HS End of 2nd Quarter